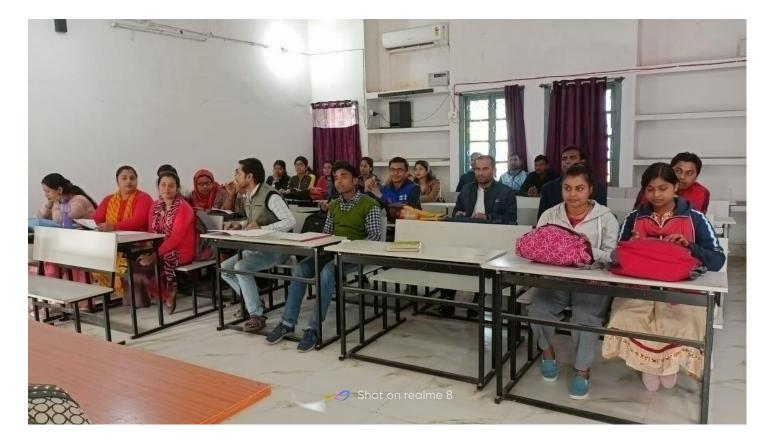

#### University Department of English <u>B.R.A.Bihar University, Muzaffarpur</u>

Workshop on Gender : Women Law and safety (for conscious on Gender issue) organised on 16.05.2018

#### 16.05.2018

A workshop on the topic "Gender : Women Law and Safety" was organised by the University Dept. of English, BRABU, Muzaffarpur in collaboration with Mahila Vikas Nigam, Muzaffarpur today from 10:30 A.M. to 5 P.M. at the Senate Hall, BRABU, Muzaffarpur. Ms. Haspreet Kanz, SSP, Muzaffarpur, Advocate Sangeeta Shahi were the key-note speakers. It was attended by dignitarces such as Prof. A.N. Yadav, VC, BRABU, Prof. S.K. Paul, HOD (English), Prof. Kamala Kumase, HOD (Philosophy), Prof. Shivanand Singh, 20010gy, Ms. Purmima and Mr. Gous Ali. A large number of students, teachers and other staff members participated in it. 1. Jan 16/5/18 SJP MER 2. U A.N. Yadav VC, BRABU, MUS K.Kyman H.O.D. Philosophy 4. Do-Songecla Shahi Addl. P. P. M. (our! 5. Roming kamari Mahilghalpline Counsloor, Dr. S. K. Paul - Profersus & Head, Left of Grewinh 7. Md. Ghays Aci Maiderthan, DPM, WDC - Them g. Rancah Kuman Dept of Chelish BRAISU, KRO 9. Dept. of EnHish BRABU BOR BS Roy 10. Man (MADHUR KUMAR) Univ. Dept of English, BRABO 11. BipSuit (Rig Kichor & Supp. Zool.) 12. Shing Mand Sergh. Prof. 2008. P.G. Deptt. 13. Rekha Pandy Central Lib. 14. Sonali 15 B.B.A I Som . 16. Apra jita Kumarci B.S.C Part I (2016-14)