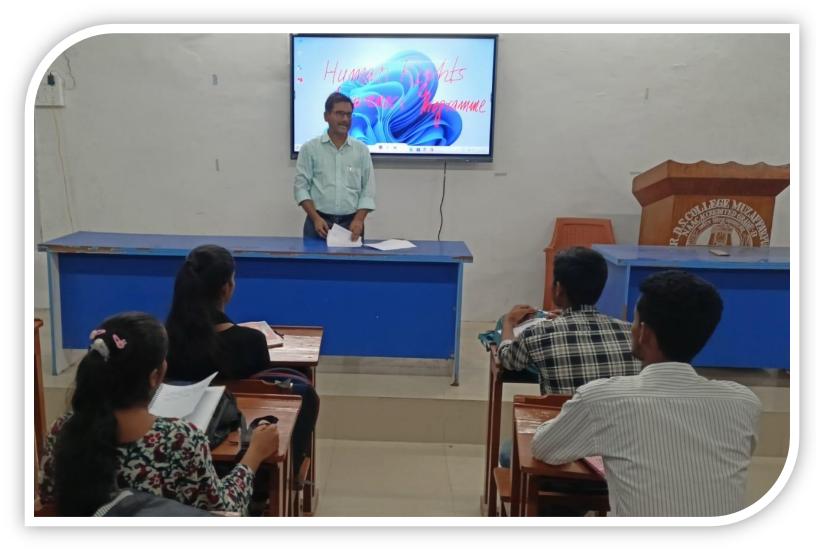

#### **PG Department of AIHC&A**

RDS/AHHC; 116A Ref. Date 07 01 2019 The PG Depastment of ATHC has offere Human Rights Awareness Programme for the students of session - 2017-19. under the guidance of Dr. M. N - Kozer. Name of students - Roll NO S.N. 1. Aman Aumar - 22991 Jyent Der - 22992 2. Ramiji Pracad - 22993 Shaehi Bhushan Kimar - 22994 Pramod Pandel - 2389

C. Depti. of History & AIHC& Ramdayalu Singt College zaffarter (Bits -

### PG DEPARTMENT OF AIHC & A RAMDAYALU SINGH COLLEGE B.R.A.BIHAR UNIVERSITY, MUZAFFARPUR

Human Rights Awarness Programme organised on 07.01.2019