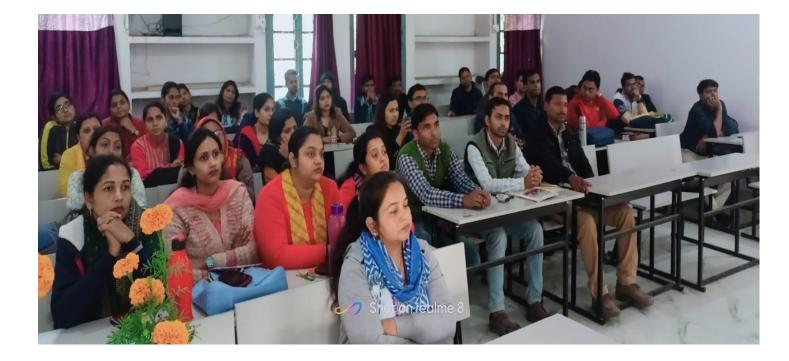

#### University Department of English <u>B.R.A.Bihar University, Muzaffarpur</u>

Workshop on Gender : Women Law and safety (for conscious on Gender issue) organised on 16.05.2018

#### 16.05.2018

A workshop on the topic "Gender : Women Law and Safety" was organised by the University Dept. of English, BRABU, Muzaffarpur in collaboration with Mahila Vikas Nigam, Muzaffarpur today from 10:30 A.M. to 5 P.M. at the Senate Hall, BRABU, Muzaffarpur. Ms. Haspreet Kanz, SSP, Muzaffarpur, Advocate Sangeeta Shahi were the key-note speakers. It was attended by dignitarces such as Prof. A.N. Yadav, VC, BRABU, Prof. S.K. Paul, HOD (English), Prof. Kamala Kumase, HOD (Philosophy), Prof. Shivanand Singh, 20010gy, Ms. Purmima and Mr. Gous Ali. A large number of students, teachers and other staff members participated in it. 1. Jan 16/5/18 SJP MER 2. U A.N. Yadav VC, BRABU, MUS K.Kyman H.O.D. Philosophy 4. Do-Songecla Shahi Addl. P. P. M. (our! 5. Roming kamari Mahilghalpline Counsloor, Dr. S. K. Paul - Profersus & Head, Left of Grewinh 7. Md. Ghays Aci Maiderthan, DPM, WDC - Them g. Rancah Kuman Dept of Chelish BRAISU, KRO 9. Dept. of EnHish BRABU BOR BS Roy 10. Man (MADHUR KUMAR) Univ. Dept of English, BRABO 11. BipSuit (Rig Kichor & Supp. Zool.) 12. Shing Mand Sergh. Prof. 2008. P.G. Deptt. 13. Rekha Pandy Central Lib. 14. Sonali 15 B.B.A I Som . 16. Apra jita Kumarci B.S.C Part I (2016-14)